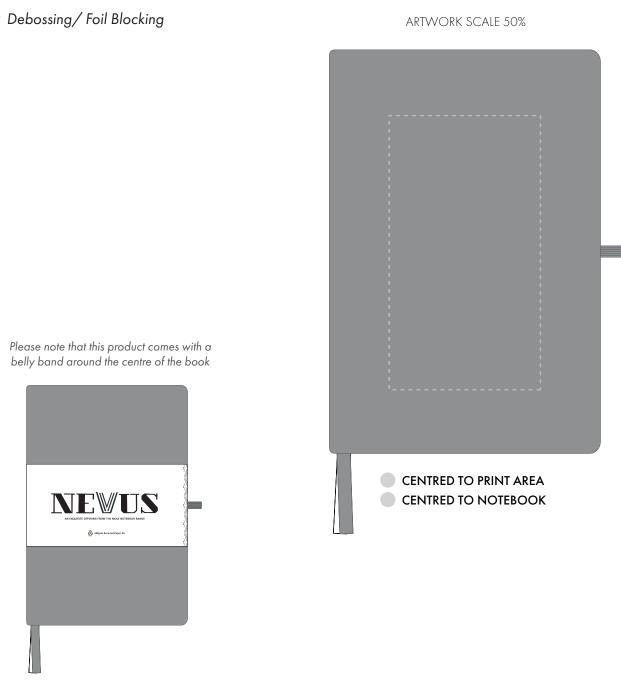

## PANTONE REFERENCE(S)

The dashed line is to demonstrate print area and will not appear on your printed item